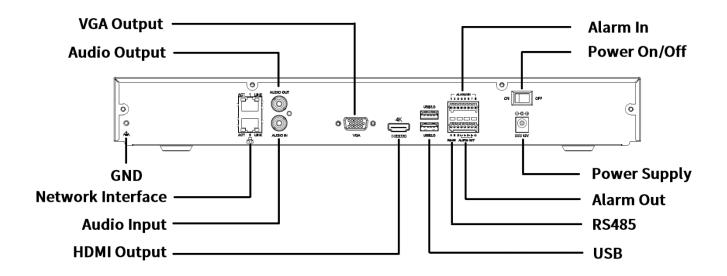

|
| Smart Intrusion Prevention  | Total 8-ch                                                                                                                                                                                                                                                                                   |



Alarm Out

**Power Supply** 

Certification

Certification

**Working Environment** 

Dimensions (W×D×H)
Weight (without HDD)

General

2-ch

Max. Power: 200W

≤1.8Kg (3.97lb)

UL, CE, FCC

RoHS WEEE

12VDC/3.3A; AC: 100 to 240 VAC, 50 to 60 Hz

Power Consumption: ≤ 12 W (without HDD)

380mm × 315mm × 53mm (15.0" × 12.4"× 2.1")

-10°C~+ 55°C (+14°F~+131°F), Humidity ≤ 90% RH (non-condensing)



### **Dimensions**





### **Rear Panel**



#### Zhejiang Uniview Technologies Co., Ltd.

 $Building\ No. 10,\ Wanlun\ Science\ Park,\ Jiangling\ Road\ 88,\ Binjiang\ District,\ Hangzhou,\ Zhejiang,\ China$ 

Email: overseasbusiness@uniview.com; globalsupport@uniview.com

http://www.uniview.com

©2022 Zhejiang Uniview Technologies Co., Ltd. All rights reserved.

\* Product specifications and availability are subject to change without notice.