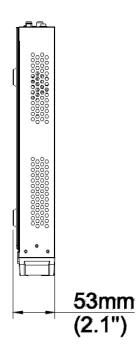

### **Dimensions**

Max. Power: 200W

≤1.8Kg (3.97lb)

UL, CE, FCC

RoHS WEEE

12VDC/3.3A; AC: 100 to 240 VAC, 50 to 60 Hz

Power Consumption: ≤ 12 W (without HDD)

380mm × 315mm × 53mm (15.0" × 12.4"× 2.1")

-10°C~+ 55°C (+14°F~+131°F), Humidity ≤ 90% RH (non-condensing)