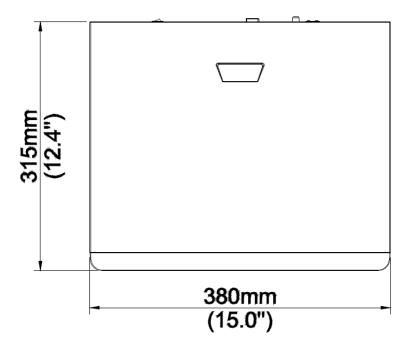

### **Dimensions**

Max. Power: 200W

≤1.8Kg (3.97lb)

UL, CE, FCC

RoHS WEEE

12VDC/3.3A; AC: 100 to 240 VAC, 50 to 60 Hz

Power Consumption: ≤ 12 W (without HDD)

380mm × 315mm × 53mm (15.0" × 12.4"× 2.1")

-10°C~+ 55°C (+14°F~+131°F), Humidity ≤ 90% RH (non-condensing)