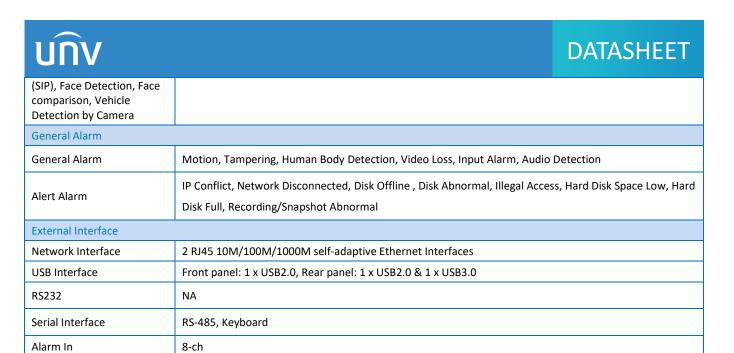

# **Specifications**

| Model                       | NVR302-16EZB2                                                                                                                                                                                                                                                                                |
|-----------------------------|----------------------------------------------------------------------------------------------------------------------------------------------------------------------------------------------------------------------------------------------------------------------------------------------|
| Video/Audio Input           |                                                                                                                                                                                                                                                                                              |
| IP Video Input              | 16-ch                                                                                                                                                                                                                                                                                        |
| Two-way Audio Input         | 1-ch, RCA (2.0 Vp-p, 1 kΩ)                                                                                                                                                                                                                                                                   |
| Network                     |                                                                                                                                                                                                                                                                                              |
| Incoming Bandwidth          | 320Mbps                                                                                                                                                                                                                                                                                      |
| Outgoing Bandwidth          | 320Mbps                                                                                                                                                                                                                                                                                      |
| Remote Users                | 128                                                                                                                                                                                                                                                                                          |
| Protocols                   | TCP/IP, P2P, UPnP, NTP, DHCP, PPPoE, HTTP, HTTPS,DNS,DDNS,SNMP,SMTP,NFS,NTP,SADP,iSCSI                                                                                                                                                                                                       |
| Video/Audio Output          |                                                                                                                                                                                                                                                                                              |
| HDMI1/VGA1 Output           | HDMI1: 4K (3840x2160)/60Hz, 4K (3840x2160)/30Hz, 2K(2560x1440)/60Hz, 1920x1080p/60Hz, 1920x1080p/50Hz, 1600x1200/60Hz, 1280x1024/60Hz, 1280x720/60Hz, 1024x768/60Hz VGA1: 2K(2560x1440)/60Hz, 1920x1080p/60Hz, 1920x1080p/50Hz, 1600x1200/60Hz, 1280x1024/60Hz, 1280x720/60Hz, 1024x768/60Hz |
| HDMI2/VGA2 Output           | 1920x1080p/60Hz, 1920x1080p/50Hz, 1600x1200/60Hz, 1280x1024/60Hz, 1280x720/60Hz, 1024x768/60Hz                                                                                                                                                                                               |
| Recording Resolution        | 12MP/8MP/6MP/5MP/4MP/3MP/1080p/960p/720p/D1/2CIF/CIF                                                                                                                                                                                                                                         |
| Audio Output                | 2-ch, RCA (2.0 Vp-p, 1 kΩ)                                                                                                                                                                                                                                                                   |
| Audio Compression           | G.711A, G.711U                                                                                                                                                                                                                                                                               |
| Synchronous Playback        | 16-ch                                                                                                                                                                                                                                                                                        |
| Live View Display           | 1/4/6/8/9/16                                                                                                                                                                                                                                                                                 |
| Corridor Mode Screen        | 3/4/5/7/9/10/12/16                                                                                                                                                                                                                                                                           |
| Snapshot                    |                                                                                                                                                                                                                                                                                              |
| FTP/Schedule/Event Snapshot | 16-ch snapshot, up to 1080P resolution                                                                                                                                                                                                                                                       |
| Decoding                    |                                                                                                                                                                                                                                                                                              |
| Decoding Format             | Ultra H.265, H.265, H.264, MPEG4                                                                                                                                                                                                                                                             |
| Live View/Playback          | 12MP/8MP/6MP/5MP/4MP/3MP/1080p/960p/720p/D1/2CIF/CIF/QCIF                                                                                                                                                                                                                                    |
| Capability                  | 2x 12MP@30, 2 x 4K@30, 5 x 4MP@30, 10 x 1080P@30, 16 x 720P@30                                                                                                                                                                                                                               |
| Hard Disk                   |                                                                                                                                                                                                                                                                                              |
| SATA                        | 2 SATA interfaces                                                                                                                                                                                                                                                                            |
| Capacity                    | Up to 6TB for each HDD                                                                                                                                                                                                                                                                       |
| eSATA                       | NA                                                                                                                                                                                                                                                                                           |
| Disk Group                  | Support                                                                                                                                                                                                                                                                                      |
| Smart                       |                                                                                                                                                                                                                                                                                              |
| VCA Detection by Camera     | Face Detection, Face Comparison, Intrusion Detection, Cross Line Detection, Audio Detection, Enter Area, Leave Area, Defocus Detection, Scene Change Detection, Object Left Behind, Object Removed, Auto Tracking                                                                            |
| VCA Search                  | Face Search, Face Comparison Search, Behavior Search, Vehicle Search                                                                                                                                                                                                                         |
| People Counting             | People Counting                                                                                                                                                                                                                                                                              |
| Smart Intrusion Prevention  | Total 8-ch                                                                                                                                                                                                                                                                                   |

Alarm Out

**Power Supply** 

Certification

Certification

**Working Environment** 

Dimensions (W×D×H)
Weight (without HDD)

General

2-ch