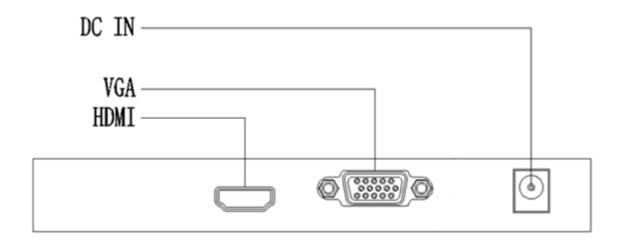

#### **Interfaces**

| Brightness(cd/m²)        | 250                                                                                                                                                                  |  |
|--------------------------|----------------------------------------------------------------------------------------------------------------------------------------------------------------------|--|
| Contrast                 | 3000:1                                                                                                                                                               |  |
| Response Time(ms)        | 5                                                                                                                                                                    |  |
| color                    | 16.7M                                                                                                                                                                |  |
| Viewing Angle            | Horizontal 178°, Vertical 178°                                                                                                                                       |  |
| Refresh Rate             | 60Hz                                                                                                                                                                 |  |
| Interface                |                                                                                                                                                                      |  |
| VGA                      | 1                                                                                                                                                                    |  |
| HDMI                     | 1                                                                                                                                                                    |  |
| OSD                      |                                                                                                                                                                      |  |
| Multi- Language          | 16 (English, France, Spanish, Portuguese, German, Italian, Dutch, Swedish, Finnish, Polish, Czech, Russia, Korea, Simplified Chinese, Traditional Chinese, Japanese) |  |
| Mounting                 |                                                                                                                                                                      |  |
| VESA(mm)                 | 100*100                                                                                                                                                              |  |
| Wall-mounted Thread      | 4-M4 Threaded hole                                                                                                                                                   |  |
| General                  |                                                                                                                                                                      |  |
| Power supply             | DC 12V, 2A                                                                                                                                                           |  |
| Consumption              | 24 W(on)<br><0.5 W(Standby)                                                                                                                                          |  |
| Operation Temperature    | 0°C ~ 60 °C (32°F~140°F)                                                                                                                                             |  |
| Operating Humidity       | 20%~85% (No Condensation)                                                                                                                                            |  |
| Storage Temperature      | -10°C ~60°C (14°F~140°F)                                                                                                                                             |  |
| Storage Humidity         | 10%~90% (No Condensation)                                                                                                                                            |  |
| Product Size(W*H*D) (mm) | 508.02*307.9*40(No Pedestal) 508.02*392.87*200(With Pedestal)                                                                                                        |  |
| Weight(kg)               | Net Weight:2.3 Gross Weight:3.4                                                                                                                                      |  |
| Accessory                |                                                                                                                                                                      |  |
| Standard                 | 1*HDMI cable、1*Adapter& power cable、1*Pedestal、1*Quick Guide                                                                                                         |  |
|                          | I .                                                                                                                                                                  |  |