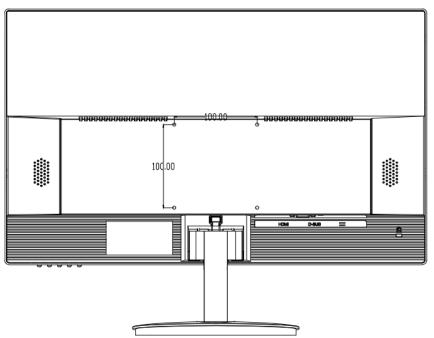

| Brightness(cd/m²)        | 250                                                                                                                                                                  |  |
|--------------------------|----------------------------------------------------------------------------------------------------------------------------------------------------------------------|--|
| Contrast                 | 3000:1                                                                                                                                                               |  |
| Response Time(ms)        | 5                                                                                                                                                                    |  |
| color                    | 16.7M                                                                                                                                                                |  |
| Viewing Angle            | Horizontal 178°, Vertical 178°                                                                                                                                       |  |
| Refresh Rate             | 60Hz                                                                                                                                                                 |  |
| Interface                |                                                                                                                                                                      |  |
| VGA                      | 1                                                                                                                                                                    |  |
| HDMI                     | 1                                                                                                                                                                    |  |
| OSD                      |                                                                                                                                                                      |  |
| Multi- Language          | 16 (English, France, Spanish, Portuguese, German, Italian, Dutch, Swedish, Finnish, Polish, Czech, Russia, Korea, Simplified Chinese, Traditional Chinese, Japanese) |  |
| Mounting                 |                                                                                                                                                                      |  |
| VESA(mm)                 | 100*100                                                                                                                                                              |  |
| Wall-mounted Thread      | 4-M4 Threaded hole                                                                                                                                                   |  |
| General                  |                                                                                                                                                                      |  |
| Power supply             | DC 12V, 2A                                                                                                                                                           |  |
| Consumption              | 24 W(on)<br><0.5 W(Standby)                                                                                                                                          |  |
| Operation Temperature    | 0°C ~ 60 °C (32°F~140°F)                                                                                                                                             |  |
| Operating Humidity       | 20%~85% (No Condensation)                                                                                                                                            |  |
| Storage Temperature      | -10°C ~60°C (14°F~140°F)                                                                                                                                             |  |
| Storage Humidity         | 10%~90% (No Condensation)                                                                                                                                            |  |
| Product Size(W*H*D) (mm) | 508.02*307.9*40(No Pedestal) 508.02*392.87*200(With Pedestal)                                                                                                        |  |
| Weight(kg)               | Net Weight:2.3 Gross Weight:3.4                                                                                                                                      |  |
| Accessory                |                                                                                                                                                                      |  |
| Standard                 | 1*HDMI cable、1*Adapter& power cable、1*Pedestal、1*Quick Guide                                                                                                         |  |
|                          | I .                                                                                                                                                                  |  |