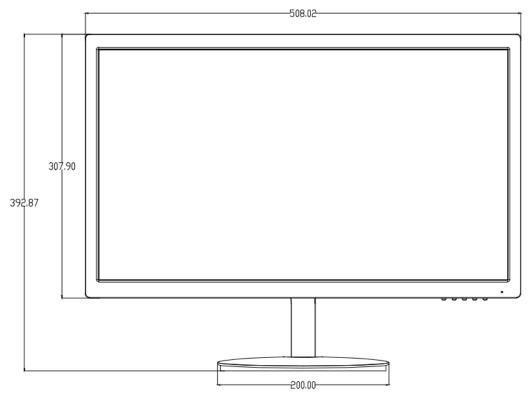

# **Appearance**

## **Dimensions**

| Brightness(cd/m²)        | 250                                                                                                                                                                  |  |
|--------------------------|----------------------------------------------------------------------------------------------------------------------------------------------------------------------|--|
| Contrast                 | 3000:1                                                                                                                                                               |  |
| Response Time(ms)        | 5                                                                                                                                                                    |  |
| color                    | 16.7M                                                                                                                                                                |  |
| Viewing Angle            | Horizontal 178°, Vertical 178°                                                                                                                                       |  |
| Refresh Rate             | 60Hz                                                                                                                                                                 |  |
| Interface                |                                                                                                                                                                      |  |
| VGA                      | 1                                                                                                                                                                    |  |
| HDMI                     | 1                                                                                                                                                                    |  |
| OSD                      |                                                                                                                                                                      |  |
| Multi- Language          | 16 (English, France, Spanish, Portuguese, German, Italian, Dutch, Swedish, Finnish, Polish, Czech, Russia, Korea, Simplified Chinese, Traditional Chinese, Japanese) |  |
| Mounting                 |                                                                                                                                                                      |  |
| VESA(mm)                 | 100*100                                                                                                                                                              |  |
| Wall-mounted Thread      | 4-M4 Threaded hole                                                                                                                                                   |  |
| General                  |                                                                                                                                                                      |  |
| Power supply             | DC 12V, 2A                                                                                                                                                           |  |
| Consumption              | 24 W(on)<br><0.5 W(Standby)                                                                                                                                          |  |
| Operation Temperature    | 0°C ~ 60 °C (32°F~140°F)                                                                                                                                             |  |
| Operating Humidity       | 20%~85% (No Condensation)                                                                                                                                            |  |
| Storage Temperature      | -10°C ~60°C (14°F~140°F)                                                                                                                                             |  |
| Storage Humidity         | 10%~90% (No Condensation)                                                                                                                                            |  |
| Product Size(W*H*D) (mm) | 508.02*307.9*40(No Pedestal) 508.02*392.87*200(With Pedestal)                                                                                                        |  |
| Weight(kg)               | Net Weight:2.3 Gross Weight:3.4                                                                                                                                      |  |
| Accessory                |                                                                                                                                                                      |  |
| Standard                 | 1*HDMI cable、1*Adapter& power cable、1*Pedestal、1*Quick Guide                                                                                                         |  |
|                          | I .                                                                                                                                                                  |  |