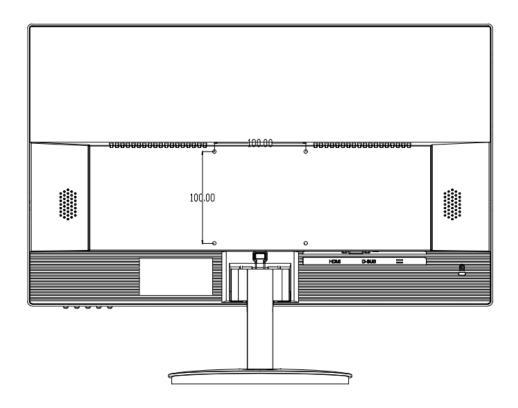

# **Specifications**

| Model                 | MW3222-EZB2                                                                       |
|-----------------------|-----------------------------------------------------------------------------------|
| Display               |                                                                                   |
| Backlight Type:       | LED Edgelight                                                                     |
| Screen Size           | 21.5"                                                                             |
| Shape                 | Wide Screen Monitor                                                               |
| Pixel Pitch(mm)       | 0.248× 0.248                                                                      |
| Max Resolution        | Full HD 1920×1080                                                                 |
| Refresh Rate          | 60Hz                                                                              |
| Brightness            | 250 cd/m <sup>2</sup>                                                             |
| Contrast              | 1000:1                                                                            |
| Response Time         | 5ms typical (black to gray, gray to black)                                        |
| color                 | 16.7M                                                                             |
| Aspect Ratio          | >16:9                                                                             |
| Panel Type            | In-Panel Switching (IPS), Anti-glare with 3H hardness.                            |
| Viewing Angle         | Horizontal 178°, Vertical 178°                                                    |
| Interface             |                                                                                   |
| VGA                   | 1                                                                                 |
| HDMI                  | 1                                                                                 |
| Audio In              | 1                                                                                 |
| I/O Slots             | No                                                                                |
| Audio                 |                                                                                   |
| Audio Input           | 1, 3.5 mm mini-jack                                                               |
| Speaker               | 2x2W                                                                              |
| OSD                   |                                                                                   |
| Multi- Language       | 8 (English, France, Spanish, German ,Russia, Korea ,Japanese ,Simplified Chinese) |
| Mounting              |                                                                                   |
| VESA                  | 100mm x 100mm                                                                     |
| General               |                                                                                   |
| Power supply          | DC 12V, 2A                                                                        |
| Consumption           | 22 W(on)                                                                          |
|                       | <0.5 W(Standby)                                                                   |
| Operation Temperature | 0°C ~ 40 °C                                                                       |
| Operating Humidity    | 20%~85% (No Condensation)                                                         |
| Storage Temperature   | -20°C ~ 60°C                                                                      |
| Storage Humidity      | 0%~90% (No Condensation)                                                          |
| Dimension (W×H×D)     | 508.02mm × 307.9mm × 40mm(No Pedestal) 508.02mm × 392.87mm × 200mm(With Pedestal) |