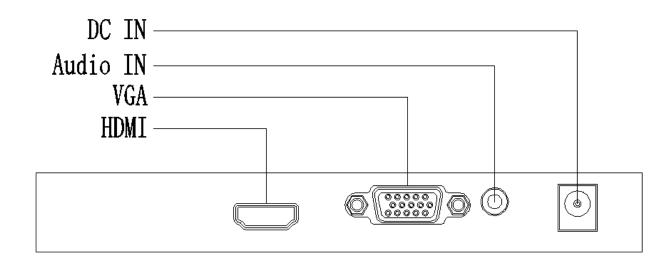

# **Specifications**

| Model                 | MW3222-EZB2                                                                       |
|-----------------------|-----------------------------------------------------------------------------------|
| Display               |                                                                                   |
| Backlight Type:       | LED Edgelight                                                                     |
| Screen Size           | 21.5"                                                                             |
| Shape                 | Wide Screen Monitor                                                               |
| Pixel Pitch(mm)       | 0.248× 0.248                                                                      |
| Max Resolution        | Full HD 1920×1080                                                                 |
| Refresh Rate          | 60Hz                                                                              |
| Brightness            | 250 cd/m <sup>2</sup>                                                             |
| Contrast              | 1000:1                                                                            |
| Response Time         | 5ms typical (black to gray, gray to black)                                        |
| color                 | 16.7M                                                                             |
| Aspect Ratio          | >16:9                                                                             |
| Panel Type            | In-Panel Switching (IPS), Anti-glare with 3H hardness.                            |
| Viewing Angle         | Horizontal 178°, Vertical 178°                                                    |
| Interface             |                                                                                   |
| VGA                   | 1                                                                                 |
| HDMI                  | 1                                                                                 |
| Audio In              | 1                                                                                 |
| I/O Slots             | No                                                                                |
| Audio                 |                                                                                   |
| Audio Input           | 1, 3.5 mm mini-jack                                                               |
| Speaker               | 2x2W                                                                              |
| OSD                   |                                                                                   |
| Multi- Language       | 8 (English, France, Spanish, German ,Russia, Korea ,Japanese ,Simplified Chinese) |
| Mounting              |                                                                                   |
| VESA                  | 100mm x 100mm                                                                     |
| General               |                                                                                   |
| Power supply          | DC 12V, 2A                                                                        |
| Consumption           | 22 W(on)                                                                          |
|                       | <0.5 W(Standby)                                                                   |
| Operation Temperature | 0°C ~ 40 °C                                                                       |
| Operating Humidity    | 20%~85% (No Condensation)                                                         |
| Storage Temperature   | -20°C ~ 60°C                                                                      |
| Storage Humidity      | 0%~90% (No Condensation)                                                          |
| Dimension (W×H×D)     | 508.02mm × 307.9mm × 40mm(No Pedestal) 508.02mm × 392.87mm × 200mm(With Pedestal) |

#### **Interfaces**