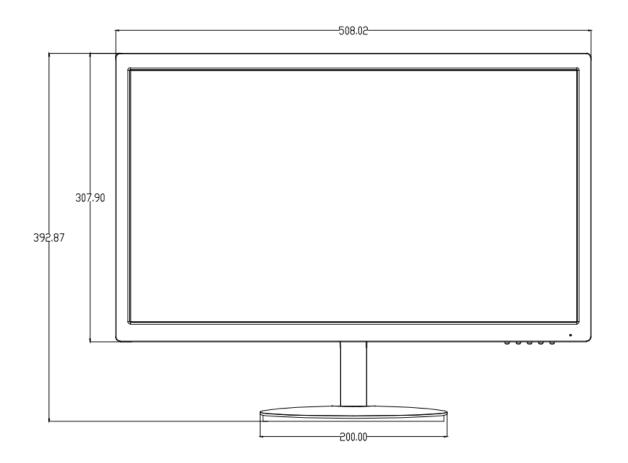

# **Specifications**

| Model                 | MW3222-EZB2                                                                       |
|-----------------------|-----------------------------------------------------------------------------------|
| Display               |                                                                                   |
| Backlight Type:       | LED Edgelight                                                                     |
| Screen Size           | 21.5"                                                                             |
| Shape                 | Wide Screen Monitor                                                               |
| Pixel Pitch(mm)       | 0.248× 0.248                                                                      |
| Max Resolution        | Full HD 1920×1080                                                                 |
| Refresh Rate          | 60Hz                                                                              |
| Brightness            | 250 cd/m <sup>2</sup>                                                             |
| Contrast              | 1000:1                                                                            |
| Response Time         | 5ms typical (black to gray, gray to black)                                        |
| color                 | 16.7M                                                                             |
| Aspect Ratio          | >16:9                                                                             |
| Panel Type            | In-Panel Switching (IPS), Anti-glare with 3H hardness.                            |
| Viewing Angle         | Horizontal 178°, Vertical 178°                                                    |
| Interface             |                                                                                   |
| VGA                   | 1                                                                                 |
| HDMI                  | 1                                                                                 |
| Audio In              | 1                                                                                 |
| I/O Slots             | No                                                                                |
| Audio                 |                                                                                   |
| Audio Input           | 1, 3.5 mm mini-jack                                                               |
| Speaker               | 2x2W                                                                              |
| OSD                   |                                                                                   |
| Multi- Language       | 8 (English, France, Spanish, German ,Russia, Korea ,Japanese ,Simplified Chinese) |
| Mounting              |                                                                                   |
| VESA                  | 100mm x 100mm                                                                     |
| General               |                                                                                   |
| Power supply          | DC 12V, 2A                                                                        |
| Consumption           | 22 W(on)                                                                          |
|                       | <0.5 W(Standby)                                                                   |
| Operation Temperature | 0°C ~ 40 °C                                                                       |
| Operating Humidity    | 20%~85% (No Condensation)                                                         |
| Storage Temperature   | -20°C ~ 60°C                                                                      |
| Storage Humidity      | 0%~90% (No Condensation)                                                          |
| Dimension (W×H×D)     | 508.02mm × 307.9mm × 40mm(No Pedestal) 508.02mm × 392.87mm × 200mm(With Pedestal) |

## **Dimensions**