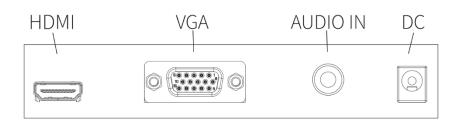

# Interface

UNV

# Specifications

| Panel                              | Description                                                                                      |
|------------------------------------|--------------------------------------------------------------------------------------------------|
| Panel Type                         | LED Backlight                                                                                    |
| Panel Size                         | 22                                                                                               |
| Resolution                         | 1920*1080                                                                                        |
| Color Support                      | 16.7M                                                                                            |
| Brightness (cd/m <sup>2</sup> )    | 250                                                                                              |
| Contrast Ratio                     | 3000:1                                                                                           |
| Refresh Rate                       | 100Hz                                                                                            |
| Response Time (ms)                 | 5                                                                                                |
| Viewing Angle (H/V)                | Horizontal 178°, Vertical 178°                                                                   |
| Interface                          | Description                                                                                      |
| Video Input                        | 1* HDMI、1*VGA                                                                                    |
| Audio Input                        | 1* Audio in                                                                                      |
| Speaker                            | Description                                                                                      |
| Speaker                            | 2*1.5 W                                                                                          |
| VESA                               | Description                                                                                      |
| VESA (mm)                          | 75*75                                                                                            |
| General                            | Description                                                                                      |
| Input Voltage                      | DC 12V, 2A                                                                                       |
| Typical power consumption (W)      | ≤24 (on)                                                                                         |
| Standby power consumption (W)      | ≤0.5(Standby)                                                                                    |
| Product Dimensions<br>(W*H*D) (mm) | 491.66*376.97*138.79<br>(With Pedestal)                                                          |
| Package Dimensions<br>(W*H*D) (mm) | 553*365*112                                                                                      |
| Weight (Kg)                        | Net Weight:2.3<br>Gross Weight:3.4                                                               |
| Operation Temperature              | 0° C ~ 40 ° C                                                                                    |
| Operating Humidity                 | 10%~85% (No Condensation)                                                                        |
| Storage Temperature                | -10° C ~ 50° C                                                                                   |
| Storage Humidity                   | 10%~90% (No Condensation)                                                                        |
| Standard                           | 1* Monitor base、1*HDMI cable、1* Power adapter、1*Quick Guide (Adjust according to customer needs) |