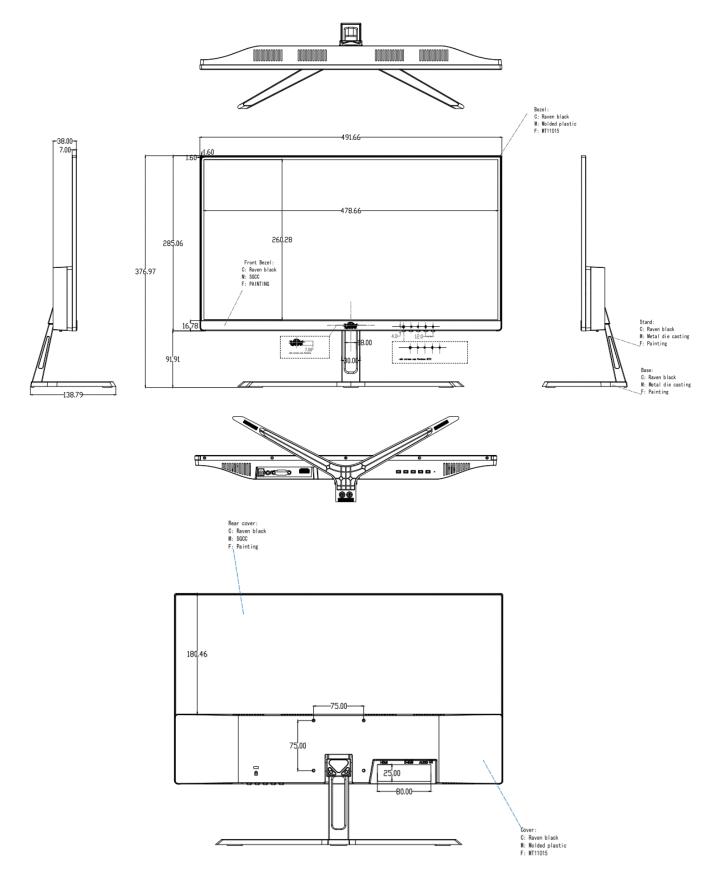

# Dimensions

# Specifications

| Panel                              | Description                                                                                      |
|------------------------------------|--------------------------------------------------------------------------------------------------|
| Panel Type                         | LED Backlight                                                                                    |
| Panel Size                         | 22                                                                                               |
| Resolution                         | 1920*1080                                                                                        |
| Color Support                      | 16.7M                                                                                            |
| Brightness (cd/m <sup>2</sup> )    | 250                                                                                              |
| Contrast Ratio                     | 3000:1                                                                                           |
| Refresh Rate                       | 100Hz                                                                                            |
| Response Time (ms)                 | 5                                                                                                |
| Viewing Angle (H/V)                | Horizontal 178°, Vertical 178°                                                                   |
| Interface                          | Description                                                                                      |
| Video Input                        | 1* HDMI、1*VGA                                                                                    |
| Audio Input                        | 1* Audio in                                                                                      |
| Speaker                            | Description                                                                                      |
| Speaker                            | 2*1.5 W                                                                                          |
| VESA                               | Description                                                                                      |
| VESA (mm)                          | 75*75                                                                                            |
| General                            | Description                                                                                      |
| Input Voltage                      | DC 12V, 2A                                                                                       |
| Typical power consumption (W)      | ≤24 (on)                                                                                         |
| Standby power consumption (W)      | ≤0.5(Standby)                                                                                    |
| Product Dimensions<br>(W*H*D) (mm) | 491.66*376.97*138.79<br>(With Pedestal)                                                          |
| Package Dimensions<br>(W*H*D) (mm) | 553*365*112                                                                                      |
| Weight (Kg)                        | Net Weight:2.3<br>Gross Weight:3.4                                                               |
| Operation Temperature              | 0° C ~ 40 ° C                                                                                    |
| Operating Humidity                 | 10%~85% (No Condensation)                                                                        |
| Storage Temperature                | -10° C ~ 50° C                                                                                   |
| Storage Humidity                   | 10%~90% (No Condensation)                                                                        |
| Standard                           | 1* Monitor base、1*HDMI cable、1* Power adapter、1*Quick Guide (Adjust according to customer needs) |