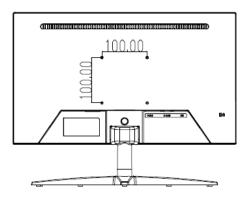

## UNV

| Brightness(cd/m <sup>2</sup> ) | 250                                                                                                                                                                       |  |  |
|--------------------------------|---------------------------------------------------------------------------------------------------------------------------------------------------------------------------|--|--|
| Contrast                       | 1000:1                                                                                                                                                                    |  |  |
| Response Time(ms)              | 5                                                                                                                                                                         |  |  |
| color                          | 16.7M                                                                                                                                                                     |  |  |
| Refresh rate                   | 100HZ                                                                                                                                                                     |  |  |
| Viewing Angle                  | Horizontal 178°, Vertical 178°                                                                                                                                            |  |  |
| Interface                      |                                                                                                                                                                           |  |  |
| Input                          | 1* HDMI、1*VGA                                                                                                                                                             |  |  |
| Speaker                        |                                                                                                                                                                           |  |  |
| Speaker                        | 2*1W                                                                                                                                                                      |  |  |
| OSD                            |                                                                                                                                                                           |  |  |
| Multi- Language                | 16 (English, French, Spanish, Portuguese, German, Italian, Dutch, Swedish, Finnish, Polish, Czech,<br>Russian, Korean, Chinese Simplified, Chinese Traditional, Japanese) |  |  |
| Mounting                       | Mounting                                                                                                                                                                  |  |  |
| VESA(mm)                       | 100*100                                                                                                                                                                   |  |  |
| Wall-mounted Thread            | 4-M4 Threaded hole                                                                                                                                                        |  |  |
| General                        |                                                                                                                                                                           |  |  |
| Power supply                   | DC 12V, 2A                                                                                                                                                                |  |  |
| Consumption(W)                 | ≤24 (on)                                                                                                                                                                  |  |  |
|                                | ≤0.5(Standby)                                                                                                                                                             |  |  |
| Operation Temperature          | 0°C ~ 40 °C                                                                                                                                                               |  |  |
| Operating Humidity             | 20%~85% (No Condensation)                                                                                                                                                 |  |  |
| Storage Temperature            | -10°C ~ 50°C                                                                                                                                                              |  |  |
| Storage Humidity               | 10%~90% (No Condensation)                                                                                                                                                 |  |  |
| Dimension (W*H*D)(mm)          | 493.06*382.69*199.83                                                                                                                                                      |  |  |
|                                | (With Pedestal)                                                                                                                                                           |  |  |
| Package(W*H*D)(mm)             | 557*370*140                                                                                                                                                               |  |  |
| Weight(Kg)                     | Net Weight:2.3                                                                                                                                                            |  |  |
|                                | Gross Weight:3.3                                                                                                                                                          |  |  |
| Accessory                      |                                                                                                                                                                           |  |  |
| Standard                       | HDMI cable、Adapter、Pedestal、Quick Guide                                                                                                                                   |  |  |