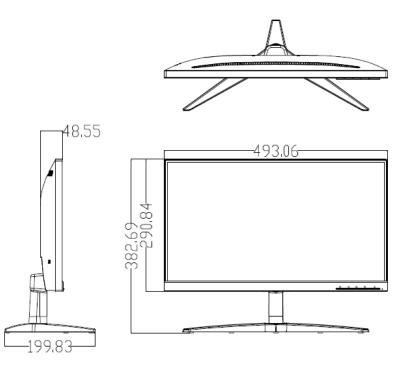

### Dimensions

MW- LC22IS:

## UNV

| Brightness(cd/m <sup>2</sup> ) | 250                                                                                                                                                                       |  |  |
|--------------------------------|---------------------------------------------------------------------------------------------------------------------------------------------------------------------------|--|--|
| Contrast                       | 1000:1                                                                                                                                                                    |  |  |
| Response Time(ms)              | 5                                                                                                                                                                         |  |  |
| color                          | 16.7M                                                                                                                                                                     |  |  |
| Refresh rate                   | 100HZ                                                                                                                                                                     |  |  |
| Viewing Angle                  | Horizontal 178°, Vertical 178°                                                                                                                                            |  |  |
| Interface                      |                                                                                                                                                                           |  |  |
| Input                          | 1* HDMI、1*VGA                                                                                                                                                             |  |  |
| Speaker                        |                                                                                                                                                                           |  |  |
| Speaker                        | 2*1W                                                                                                                                                                      |  |  |
| OSD                            |                                                                                                                                                                           |  |  |
| Multi- Language                | 16 (English, French, Spanish, Portuguese, German, Italian, Dutch, Swedish, Finnish, Polish, Czech,<br>Russian, Korean, Chinese Simplified, Chinese Traditional, Japanese) |  |  |
| Mounting                       | Mounting                                                                                                                                                                  |  |  |
| VESA(mm)                       | 100*100                                                                                                                                                                   |  |  |
| Wall-mounted Thread            | 4-M4 Threaded hole                                                                                                                                                        |  |  |
| General                        |                                                                                                                                                                           |  |  |
| Power supply                   | DC 12V, 2A                                                                                                                                                                |  |  |
| Consumption(W)                 | ≤24 (on)                                                                                                                                                                  |  |  |
|                                | ≤0.5(Standby)                                                                                                                                                             |  |  |
| Operation Temperature          | 0°C ~ 40 °C                                                                                                                                                               |  |  |
| Operating Humidity             | 20%~85% (No Condensation)                                                                                                                                                 |  |  |
| Storage Temperature            | -10°C ~ 50°C                                                                                                                                                              |  |  |
| Storage Humidity               | 10%~90% (No Condensation)                                                                                                                                                 |  |  |
| Dimension (W*H*D)(mm)          | 493.06*382.69*199.83                                                                                                                                                      |  |  |
|                                | (With Pedestal)                                                                                                                                                           |  |  |
| Package(W*H*D)(mm)             | 557*370*140                                                                                                                                                               |  |  |
| Weight(Kg)                     | Net Weight:2.3                                                                                                                                                            |  |  |
|                                | Gross Weight:3.3                                                                                                                                                          |  |  |
| Accessory                      |                                                                                                                                                                           |  |  |
| Standard                       | HDMI cable、Adapter、Pedestal、Quick Guide                                                                                                                                   |  |  |